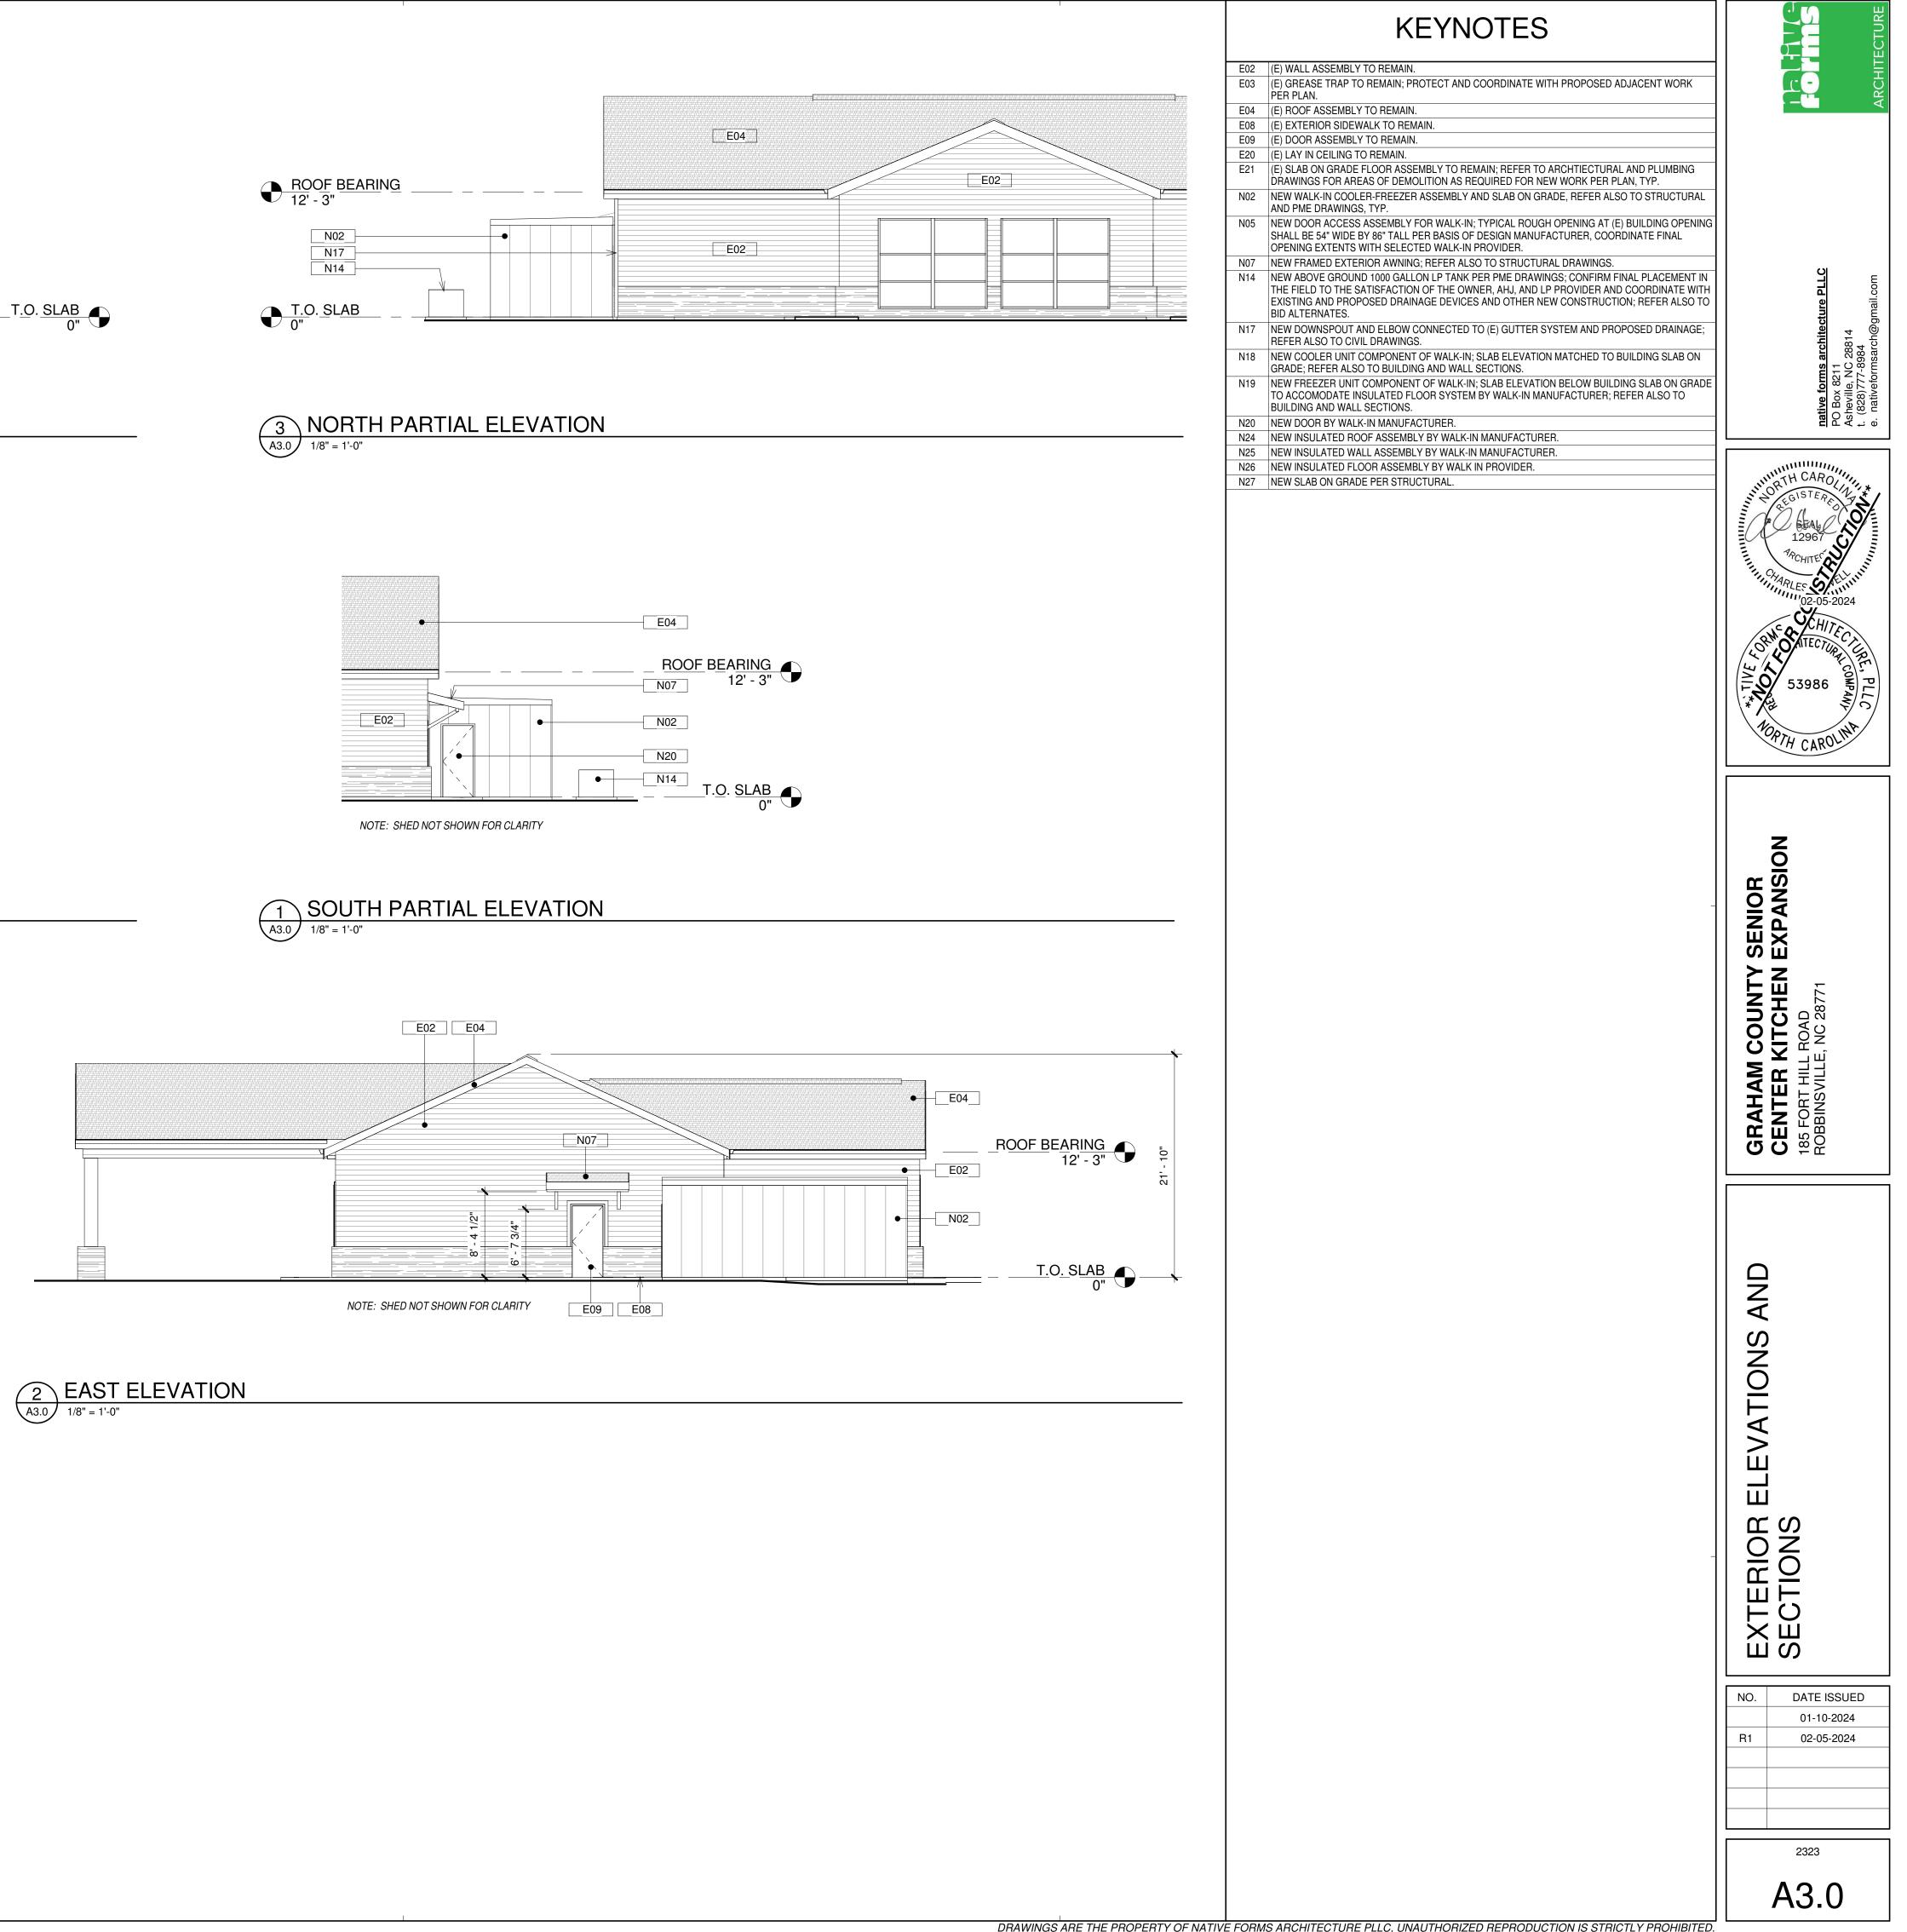

## **Architectural Items:**

• <u>A-1</u>: Regarding Walk-In Cooler Freezer Unit height; ceiling height shall be 9'. Refer to updated drawings on sheets A3.0 and A3.1 included in this Addendum.

## Attachments:

• Architectural Drawing Sheet A3.0 and A3.1.

This summary authored and respectfully submitted by: Chip Howell, AIA, LEED AP, NCARB Native Forms Architecture, PLLC

\_T.O. <u>SLAB</u>

DRAWINGS ARE THE PROPERTY OF NATIVE FORMS ARCHITECTURE PLLC, UNAUTHORIZED REPRODUCTION IS STRICTLY PROHIBITED