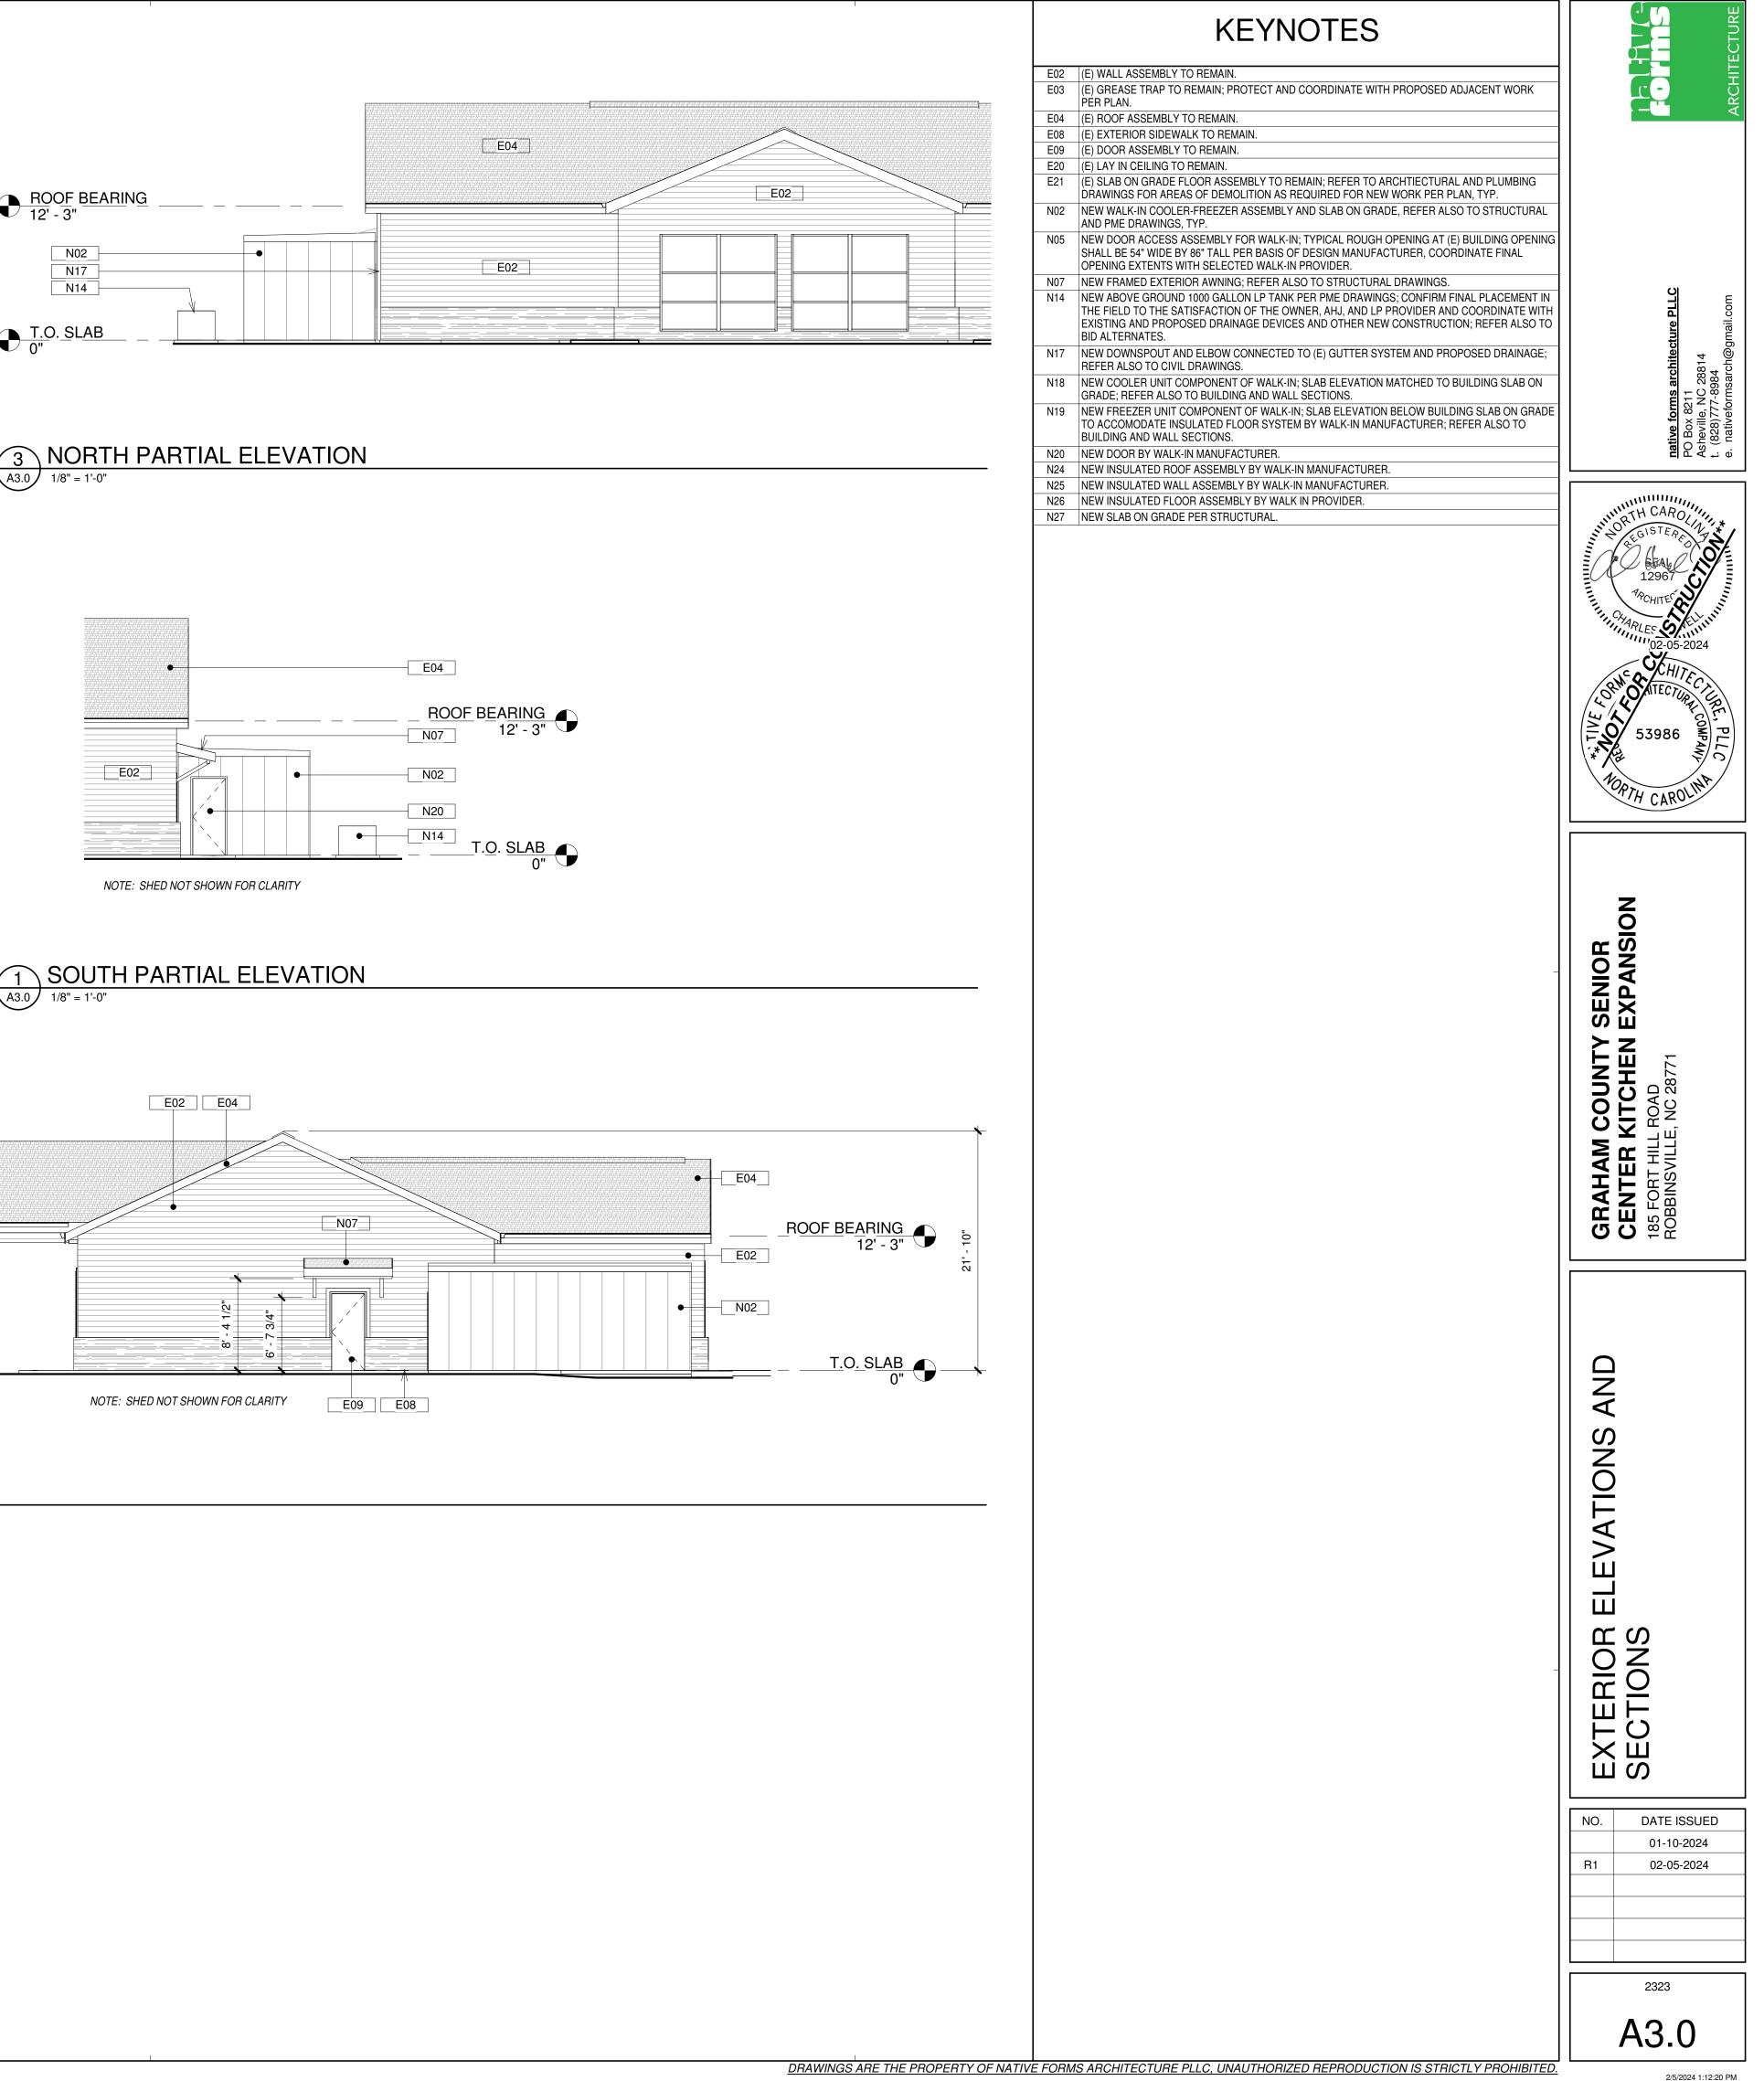

## **Architectural Items:**

• <u>A-1</u>: Regarding Walk-In Cooler Freezer Unit height; ceiling height shall be 9'. Refer to updated drawings on sheets A3.0 and A3.1 included in this Addendum.

## Attachments:

• Architectural Drawing Sheet A3.0 and A3.1.

This summary authored and respectfully submitted by: Chip Howell, AIA, LEED AP, NCARB Native Forms Architecture, PLLC

\_T.O. <u>SLAB</u>

DRAWINGS ARE THE PROPERTY OF NATIVE FORMS ARCHITECTURE PLLC, UNAUTHORIZED REPRODUCTION IS STRICTLY PROHIBITED