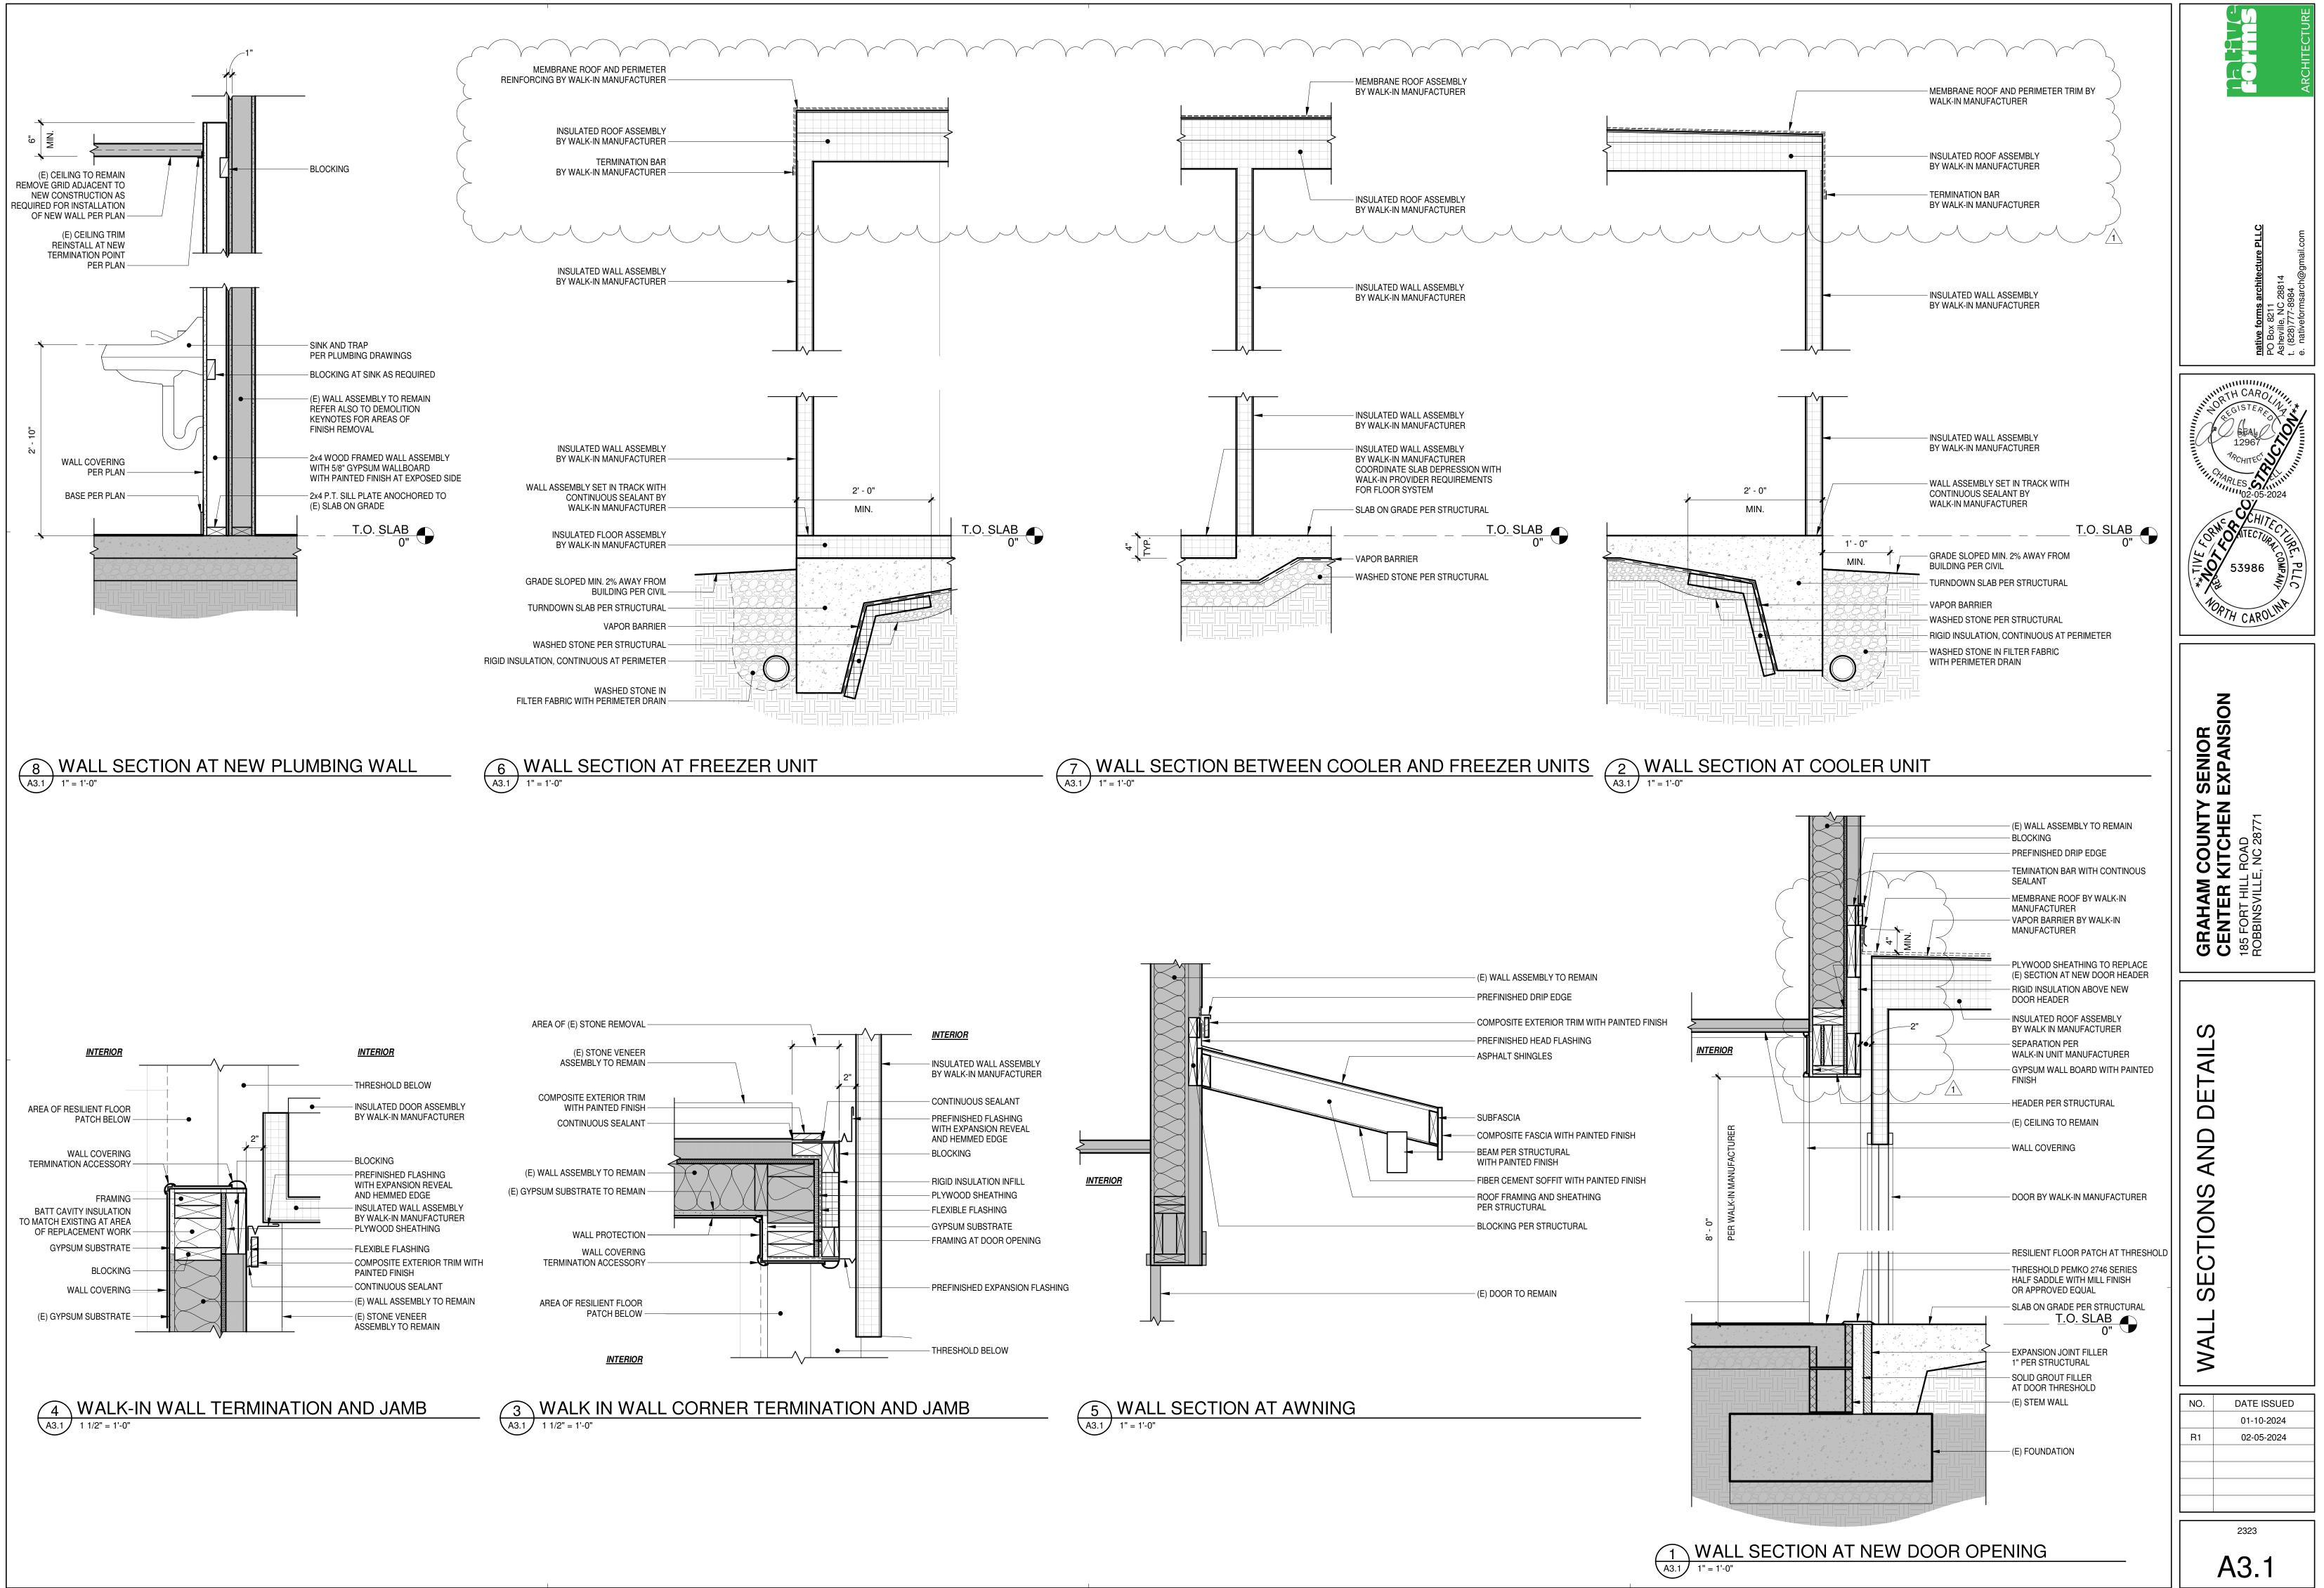

## **Architectural Items:**

• <u>A-1</u>: Regarding Walk-In Cooler Freezer Unit height; ceiling height shall be 9'. Refer to updated drawings on sheets A3.0 and A3.1 included in this Addendum.

## Attachments:

• Architectural Drawing Sheet A3.0 and A3.1.

This summary authored and respectfully submitted by: Chip Howell, AIA, LEED AP, NCARB Native Forms Architecture, PLLC

\_T.O. <u>SLAB</u>

DRAWINGS ARE THE PROPERTY OF NATIVE FORMS ARCHITECTURE PLLC, UNAUTHORIZED REPRODUCTION IS STRICTLY PROHIBITED