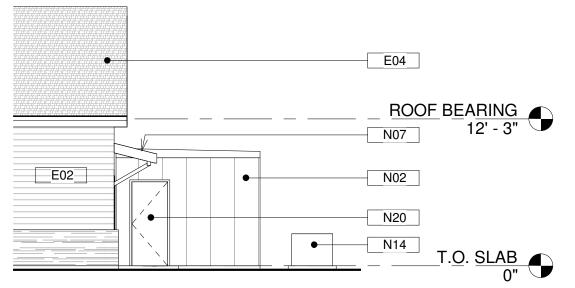

## **Architectural Items:**

• <u>A-1</u>: Regarding Walk-In Cooler Freezer Unit height; ceiling height shall be 9'. Refer to updated drawings on sheets A3.0 and A3.1 included in this Addendum.

## Attachments:

• Architectural Drawing Sheet A3.0 and A3.1.

This summary authored and respectfully submitted by: Chip Howell, AIA, LEED AP, NCARB Native Forms Architecture, PLLC

\_T.O. <u>SLAB</u>

DRAWINGS ARE THE PROPERTY OF NATIVE FORMS ARCHITECTURE PLLC, UNAUTHORIZED REPRODUCTION IS STRICTLY PROHIBITED