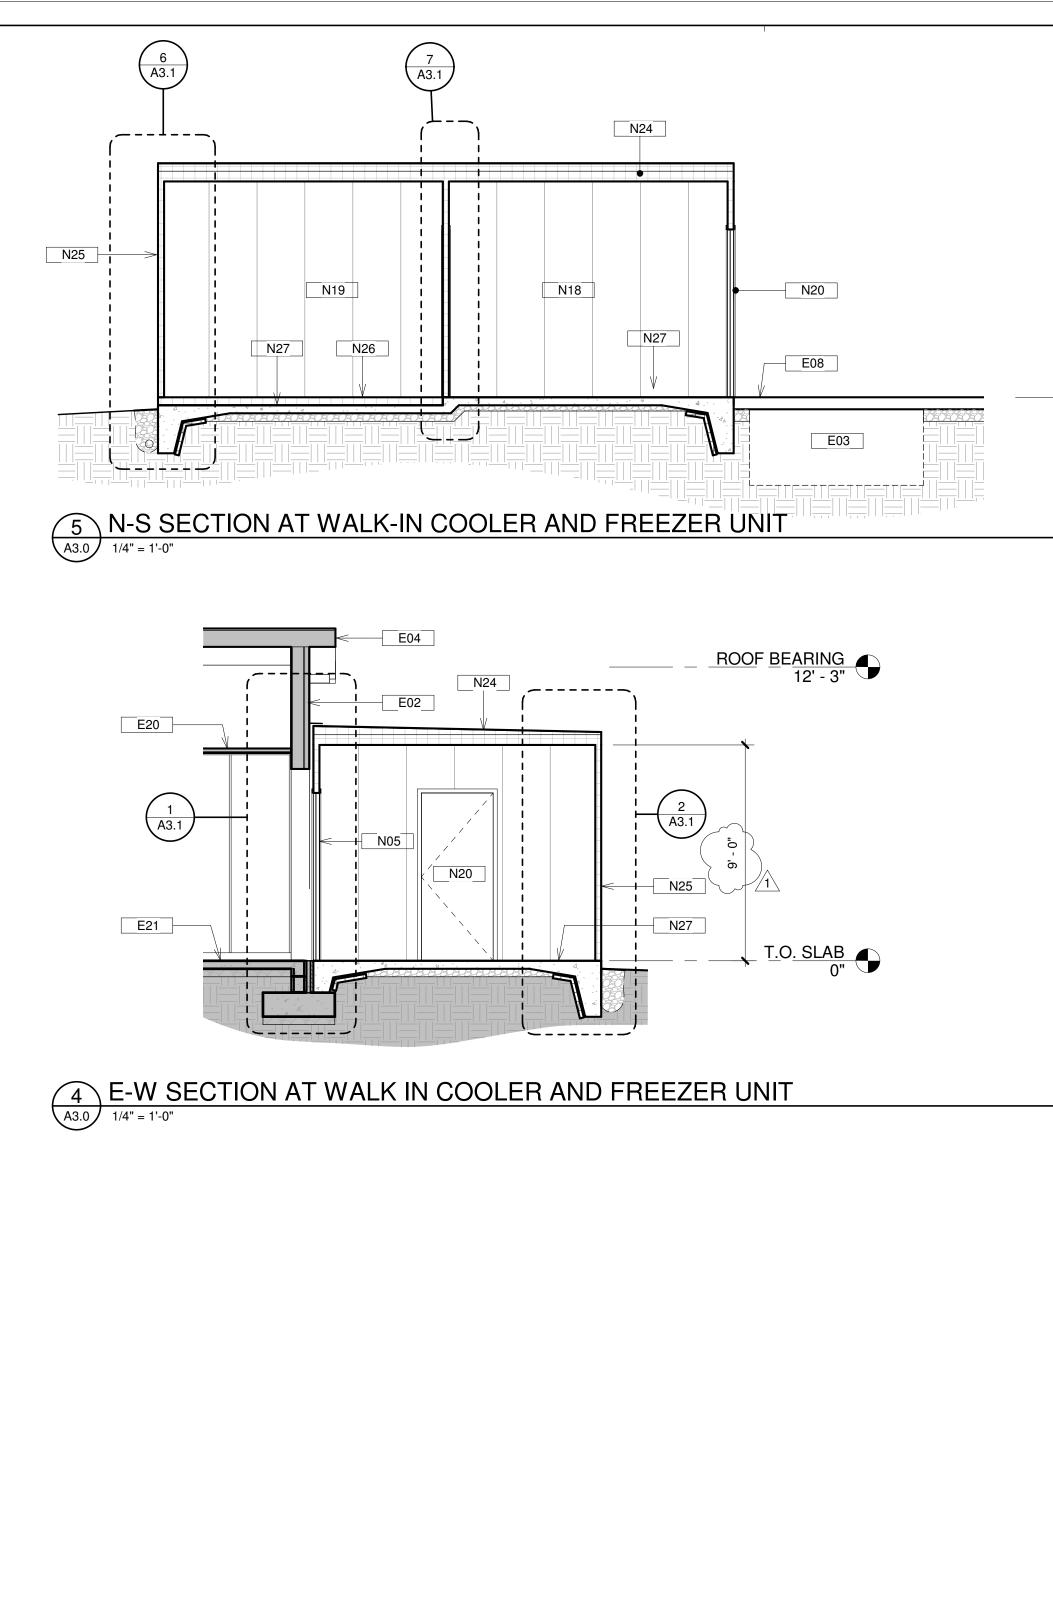

## **Architectural Items:**

• <u>A-1</u>: Regarding Walk-In Cooler Freezer Unit height; ceiling height shall be 9'. Refer to updated drawings on sheets A3.0 and A3.1 included in this Addendum.

## Attachments:

• Architectural Drawing Sheet A3.0 and A3.1.

This summary authored and respectfully submitted by: Chip Howell, AIA, LEED AP, NCARB Native Forms Architecture, PLLC

\_T.O. <u>SLAB</u>

DRAWINGS ARE THE PROPERTY OF NATIVE FORMS ARCHITECTURE PLLC, UNAUTHORIZED REPRODUCTION IS STRICTLY PROHIBITED